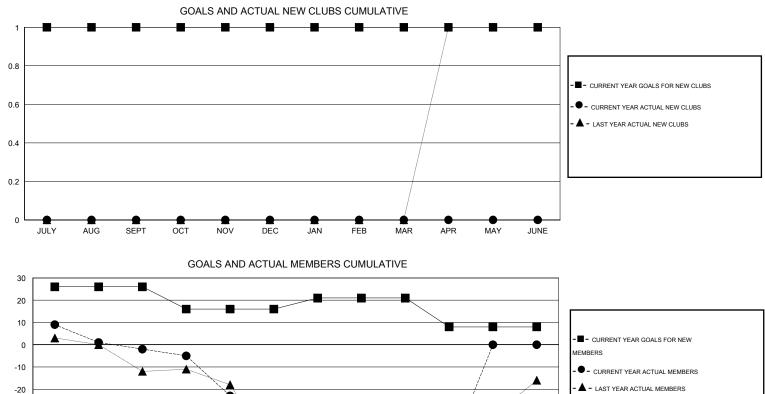

## Judy Hankom LOCATION IOWA $\mathsf{GMT} \; \mathsf{CA} \; 1$ GMT: Clubs Members RESULTS FOR 2015-2016 RESULTS FOR 2015-2016 NEW CLUB NEW CLUBS DROPPED NET NEW MEMBER CHARTER AND DROPPED NET QUARTER QUARTER GOAL CLUBS GAIN/LOSS GOAL NEW MEMBERS MEMBERS GAIN/LOSS ADDED 1 0 0 0 26 22 24 -2 JULY/AUG/SEPT JULY/AUG/SEPT 0 0 2 -2 -10 23 50 -27 OCT/NOV/DEC OCT/NOV/DEC 0 0 0 0 5 17 38 -21 JAN/FEB/MAR JAN/FEB/MAR 0 0 0 0 -13 12 11 1 APR/MAY/JUNE APR/MAY/JUNE

-50 -60 JULY SEPT NOV DEC JUNE AUG OCT JAN FEB MAR APR MAY Т 

| DROPPED CLUBS: 2 |     | 27 CLUBS OF 48 ADDED 1 OR MORE           | GENDER DISTRIBUTION  |                |      |
|------------------|-----|------------------------------------------|----------------------|----------------|------|
|                  |     | NEW MEMBERS                              | MALE                 | 1,019 (72.89%) |      |
|                  |     |                                          | FEMALE               | 379 (27.11%)   |      |
| DROPPED MEMBERS  |     |                                          |                      |                |      |
| DECEASED         | 14  | CLICK HERE FOR HEALTH<br>ASSESSMENT DATA |                      |                | 0.57 |
| CLUB CANCELLED   | 5   |                                          | FAMILY UNIT MEMBERS  |                | 357  |
| OTHER            | 103 |                                          | HEAD OF HOUSEHOLD    |                | 176  |
| TOTAL            | 122 |                                          | NON-HEAD OF HOUSEHOL | D              | 181  |
|                  |     |                                          |                      | _              |      |